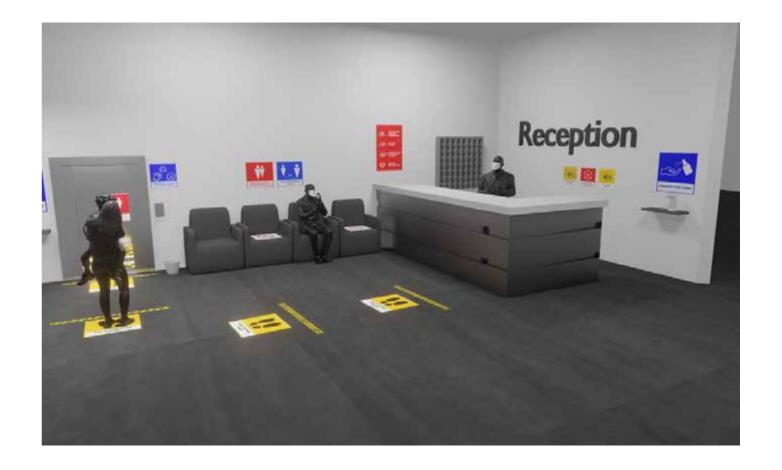

### Solutions for healthcare

# ception

3M<sup>™</sup> Films are ideal for temporary signs or decals for interior wall applications as they provide good printability and are easy to install and remove. Ideal for short term directional or social distancing signage, these films make communications eye-catching and simple to apply.

3M<sup>™</sup> Safety-Walk<sup>™</sup> Slip-Resistant 600 tapes are designed to be applied on the floor for clear demarcation of checkouts and other busy areas. These tapes offer excellent colour stability and long-lasting durability in heavy traffic applications. They also feature a high friction slip and resistance to cleaning agents.