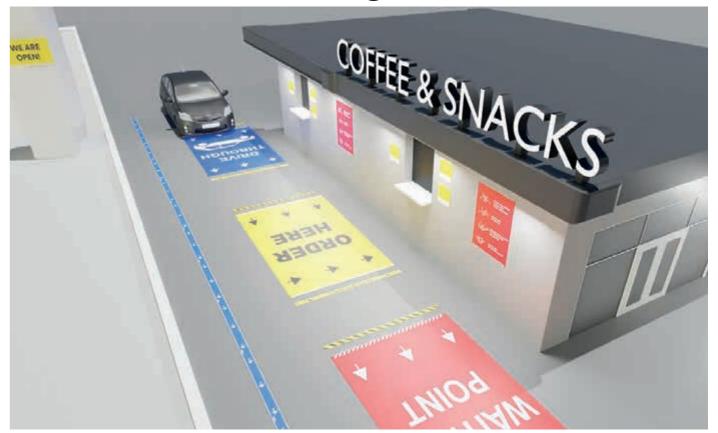

# Solutions for quick service restaurants with drive through

Use our floor marking solutions to create clear lines of demarcation around checkouts and other areas where people need to maintain social distancing whilst queuing. These durable tapes are designed to be applied on the floor and have a high skid resistance based on area requirements, making them suitable for heavy traffic areas. Available in a versatile range which includes options for both short and long-term application.

Combine 3M™ Scotchcal™ 3662-10 printable film with 3M™ Scotchcal™ Matte Overlaminate 3647 for a solution that provides great skid and scuff resistance and durability for high foot traffic areas - ideal for outdoor graphics used on pavements and drivethroughs.