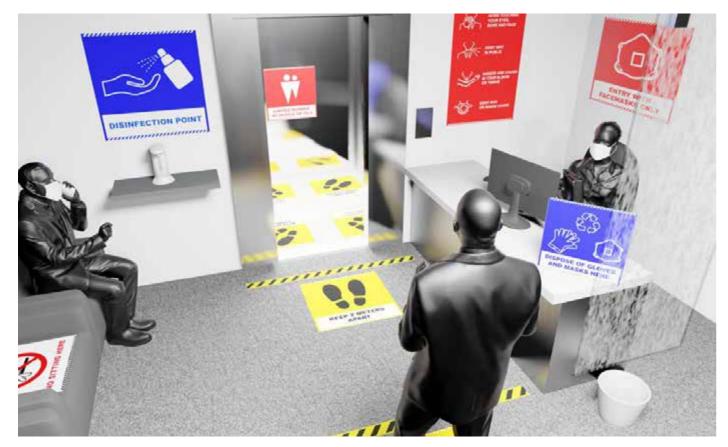

## Solutions for social distancing

With 3M products, you are choosing the quality and expertise of a renowned, global brand. Trust 3M experience and be sure that when you use or install our solutions, they will deliver on their claimed results and provide the appropriate standard.

The global pandemic of COVID-19 has brought the concept of social distancing into all of our lives. Over the coming months everything from shops and restaurants to factories and offices will be required to introduce new measures to prevent the spread of the virus and maintain safety for customers and workers.

The big challenge for businesses is adapting the layout and design of their premises to help people maintain the required distance and stay up-to-date with the latest information.

3M has many years of experience working with businesses to create best fitting film solutions to produce durable graphics and signage. Our extensive range of floor, window and wall graphic vinyls can give your customers the simple visual markers they need to maintain the required distance at all stages of their visit. We can also help improve your everyday facility cleaning needs with top quality and effective solutions.

Please note that all icons are indicative only.

Check local legal requirements before use.