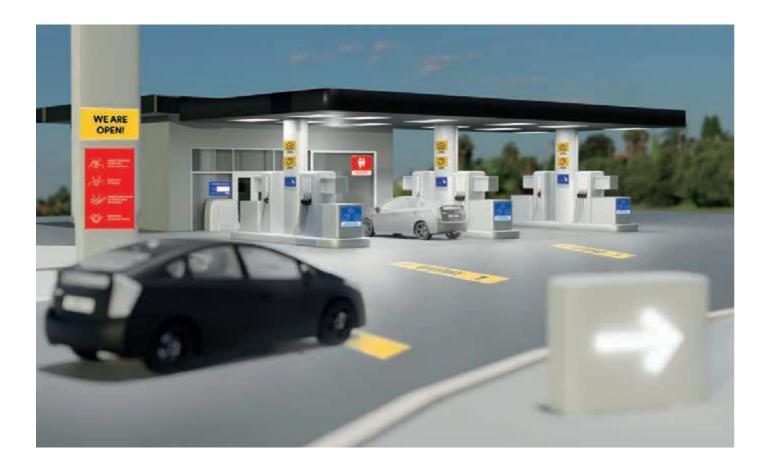

### Solutions for petrol stations

WE ARE OPEN!

3M can support you in differentiating your vehicle and communicating the right message to those who see it. 3M products can be removed cleanly from most surfaces to help restore the look of your vehicle when the communication is no longer required. We also offer the option of using removable reflective graphic film that can enhance the safety of the vehicle while making the message conspicuous and visible in the night. Different films are available to ensure that every type of surface such as flat, rivets and corrugated surfaces can be applied on.