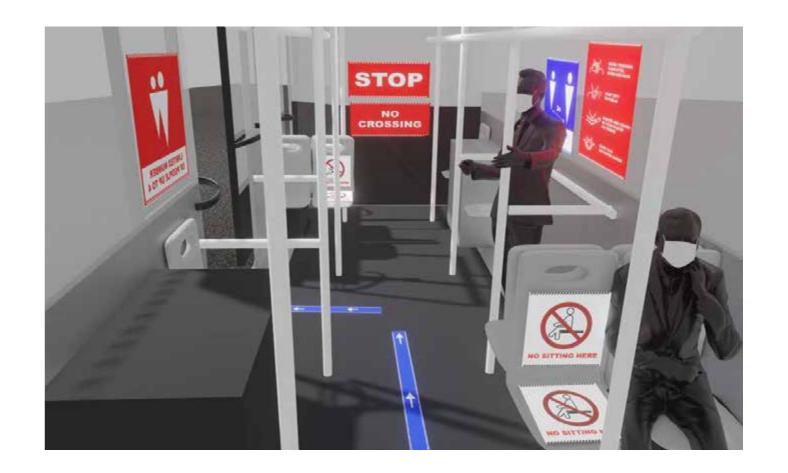

ths everything from shops and restaurants to factories and offices will be required to introduce new measures to prevent the spread of the virus and maintain safety for customers and workers.

The big challenge for businesses is adapting the layout and design of their premises to help people maintain the required distance and stay up-to-date with the latest information.

3M has many years of experience working with businesses to create best fitting film solutions to produce durable graphics and signage. Our extensive range of floor, window and wall graphic vinyls can give your customers the simple visual markers they need to maintain the required distance at all stages of their visit. We can also help improve your everyday facility cleaning needs with top quality and effective solutions.





Make a greener choice by using PVC-free graphics with 3M™ Envision™ Print Film 48C or 3M™ Envision™ Print Wrap Film 480mC. Ideal for reinforcing social distancing messages applied on walls or seats, these films offer a good long-term solution which suits difficult surfaces and substrates.











Please note that all icons are indicative only.

Check local legal requirements before use.

### Solutions for retail





Help your customers find their way by ensuring the area is clearly marked for everyday shopping safety.



3M<sup>™</sup> Envision Print Film 48C-20R is the non-PVC solution for custom wall decals, easy to apply and remove. Use with 3M<sup>™</sup> Scotchgard<sup>™</sup> Graphic and Surface Protection Film 8995 to provide anti-scratch performance and resistance to chemic