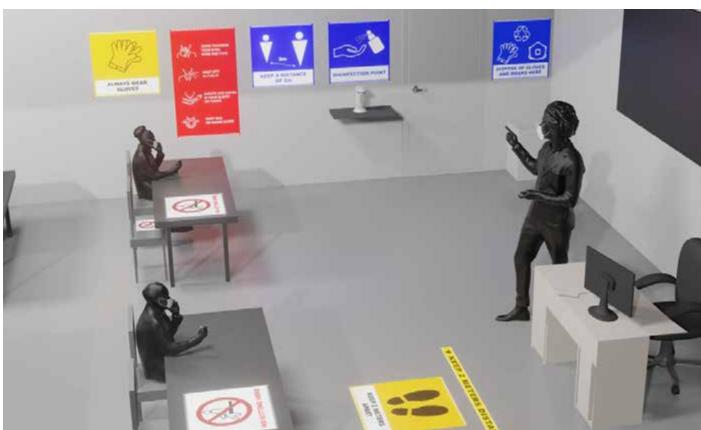

## Solutions for offices and schools

### Provide everyday safety with personal distancing messaging for staff and students.

Our interior floor graphic solutions are ideal for creating directional or informational floor graphics to communicate with employees and customers through messaging or reminders during the COVID-19 outbreak. These solutions are easy to apply, durable and easy to clean. They're also fire certified.

Use 3M<sup>™</sup> Scotchcal<sup>™</sup> Graphic Film IJ40-10R White Gloss Removable together with the 3M<sup>™</sup> Scotchcal<sup>™</sup> Luster Overlaminate 3645 for excellent skid and cleaning agents resistance while maintaining an outstanding color stability and long lasting durability. It's easy to apply and remove from various surfaces.