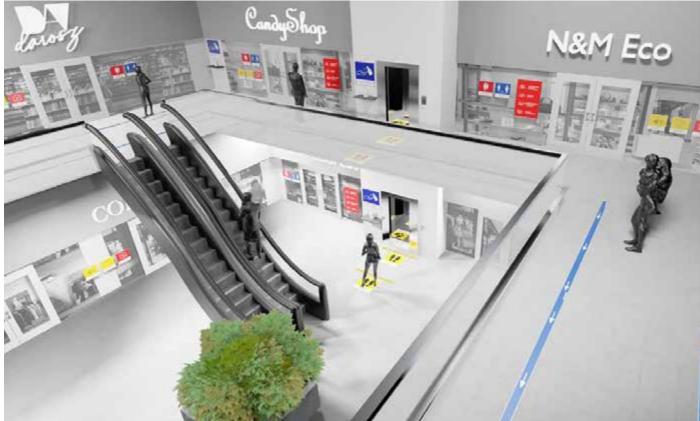

## Solutions for social distancing

With 3M products, you are choosing the quality and expertise of a renowned, global brand. Trust 3M experience and be sure that when you use or install our solutions, they will deliver on their claimed results and provide the appropriate standard.

The global pandemic of COVID-19 has brought the concept of social distancing into all of our lives. Over the coming months everything from shops and restaurants to factories and offices will be required to introduce new measures to prevent the spread of the virus and maintain safety for customers and workers.

The big challenge for businesses is adapting the layout and design of their premises to help people maintain the required distance and stay up-to-date with the latest information.

3M has many years of experience working with businesses to create best fitting film solutions to produce durable graphics and signage. Our extensive range of floor, window and wall graphic vinyls can give your customers the simple visual markers they need to maintain the required distance at all stages of their visit. We can also help improve your everyday facility cleaning needs with top quality and effective solutions.