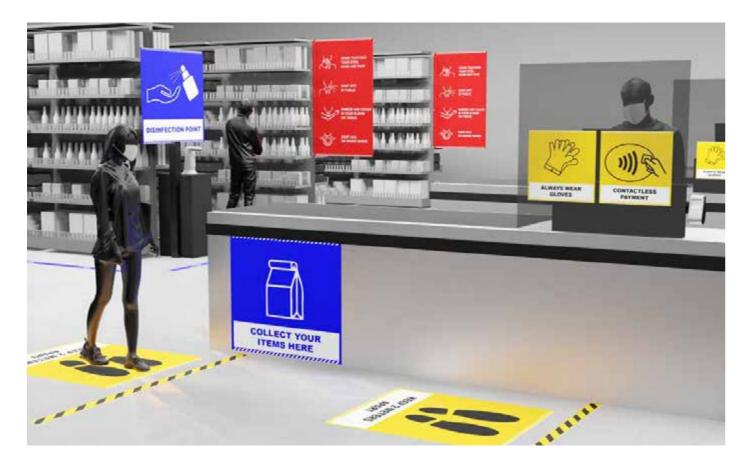

### Solutions for retail

Help your customers find their way by ensuring the area is clearly marked for everyday shopping safety.

3M<sup>™</sup> Envision Print Film 48C-20R is the non-PVC solution for custom wall decals, easy to apply and remove. Use with 3M<sup>™</sup> Scotchgard<sup>™</sup> Graphic and Surface Protection Film 8995 to provide anti-scratch performance and resistance to chemicals.

Create transparent short-term to long term signage or decals for your windows with 3M™ Clear View IJ8150. Provide your customers with information to help communicate social-distancing or any other message. Our film offers optical clarity and has excellent printability so your message stands out.

3M<sup>™</sup> Safety-Walk<sup>™</sup> Slip-Resistant 600 tapes are designed to be applied on the floor for clear demarcation of checkouts and other busy areas. These tapes offer excellent colour stability and long-lasting durability in heavy traffic applications. They also feature a high friction slip and resistance to cleaning agents.