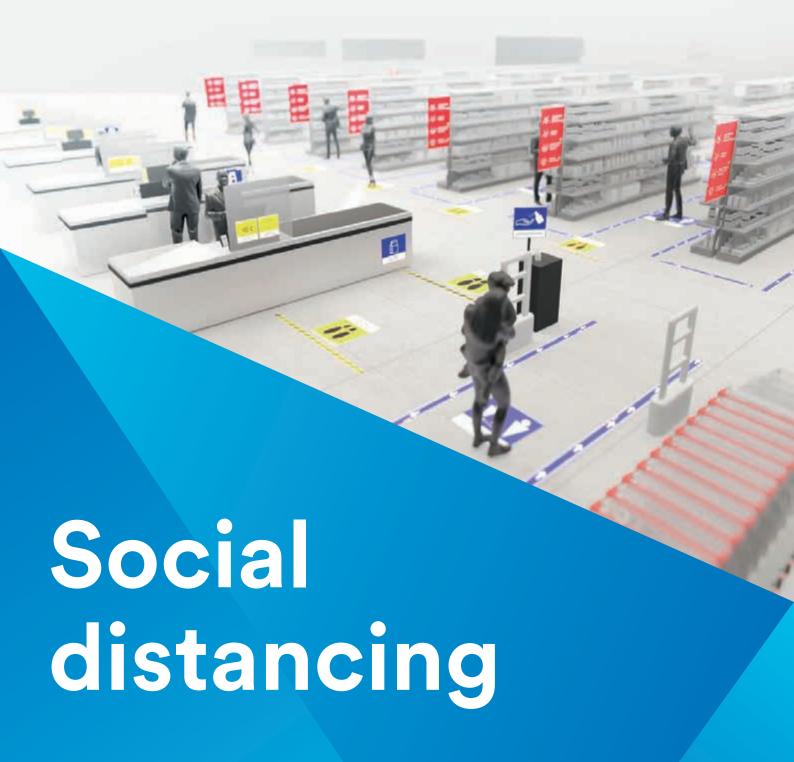

## Solutions for social distancing

With 3M products, you are choosing the quality and expertise of a renowned, global brand. Trust 3M experience and be sure that when you use or install our solutions, they will deliver on their claimed results and provide the appropriate standard.

The global pandemic of COVID-19 has brought the concept of social distancing into all of our lives. Over the coming months everything from shops and restaurants to factories and offices will be required to introduce new measures to prevent the spread of the virus and maintain safety for customers and workers.

The big challenge for businesses is adapting the layout and design of their premises to help people maintain the required distance and stay up-to-date with the latest information.

3M has many years of experience working with businesses to create best fitting film solutions to produce durable graphics and signage. Our extensive range of floor, window and wall graphic vinyls can give your customers the simple visual markers they need to maintain the required distance at all stages of their visit. We can also help improve your everyday facility cleaning needs with top quality and effective solutions.