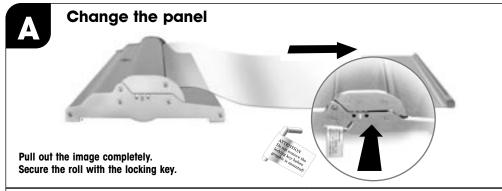

Take out the roll and remove the existing image by pulling off the roll and the top profile.

Slow down the image with one hand when pulling out the locking key.

Let the image slowly roll into the system.