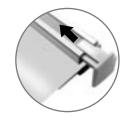

Turn the image around and do the same thing with the security tape. (Not lockung version).

Slow down the image with one hand when pulling out the locking key.

Let the image slowly roll into the system.

Replace the locking key underneath the system and make a functioning test. (see item 3 last page).

Take out the roll and remove the existing image by pulling off the roll and the top profile.

Slow down the image with one hand when pulling out the locking key.

Let the image slowly roll into the system.