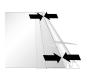

Take out the roll and remove the existing image by pulling off the roll and the top profile.

Slow down the image with one hand when pulling out the locking key.

Let the image slowly roll into the system.