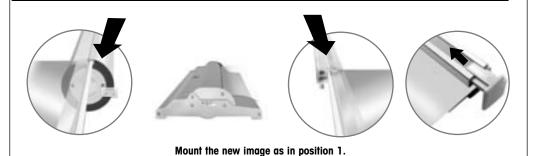

## Preparing and mount the panel

Remove a small part of the protective liner on the frontape.

Fix the panelstrip onto the image and adjust the image towards the strip.

Remove the remaining part of the protective liner. Press the image firmly onto the panelstrip.

Turn the image around and do the same thing with the security tape. (Not lockung version).

Slow down the image with one hand when pulling out the locking key.

Let the image slowly roll into the system.

Replace the locking key underneath the system and make a functioning test. (see item 3 last page).