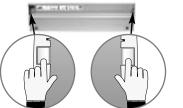

Turn the image around and do the same thing with the security tape. (Not lockung version).

Slow down the image with one hand when pulling out the locking key.

Let the image slowly roll into the system.

Replace the locking key underneath the system and make a functioning test. (see item 3 last page).