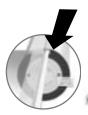

Turn the image around and do the same thing with the security tape. (Not lockung version).

Slow down the image with one hand when pulling out the locking key.

Let the image slowly roll into the system.

Replace the locking key underneath the system and make a functioning test. (see item 3 last page).

Take out the roll and remove the existing image by pulling off the roll and the top profile.

Slow down the image with one hand when pulling out the locking key.

Let the image slowly roll into the system.