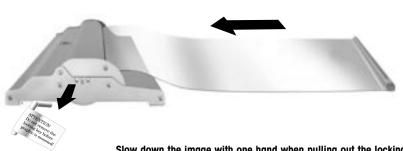

Turn the image around and do the same thing with the security tape. (Not lockung version).

Slow down the image with one hand when pulling out the locking key.

Let the image slowly roll into the system.

Replace the locking key underneath the system and make a functioning test. (see item 3 last page).

Take out the roll and remove the existing image by pulling off the roll and the top profile.

Slow down the image with one hand when pulling out the locking key.

Let the image slowly roll into the system.