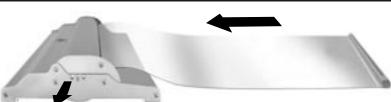

Turn the image around and do the same thing with the security tape. (Not lockung version).

Slow down the image with one hand when pulling out the locking key.

Let the image slowly roll into the system.

Replace the locking key underneath the system and make a functioning test. (see item 3 last page).

Take out the roll and remove the existing image by pulling off the roll and the top profile.

Slow down the image with one hand when pulling out the locking key.

Let the image slowly roll into the system.