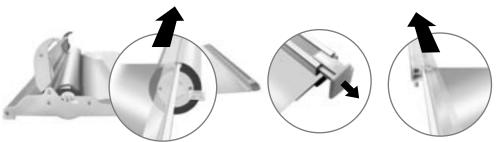

## Preparing and mount the panel

Remove a small part of the protective liner on the frontape.

Fix the panelstrip onto the image and adjust the image towards the strip.

Remove the remaining part of the protective liner. Press the image firmly onto the panelstrip.

Turn the image around and do the same thing with the security tape. (Not lockung version).

Slow down the image with one hand when pulling out the locking key.

Let the image slowly roll into the system.

Replace the locking key underneath the system and make a functioning test. (see item 3 last page).