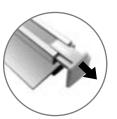

## Preparing and mount the panel

Remove a small part of the protective liner on the frontape.

Fix the panelstrip onto the image and adjust the image towards the strip.

Remove the remaining part of the protective liner. Press the image firmly onto the panelstrip.