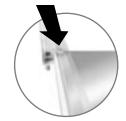

## Preparing and mount the panel

Remove a small part of the protective liner on the frontape.

Fix the panelstrip onto the image and adjust the image towards the strip.

Remove the remaining part of the protective liner. Press the image firmly onto the panelstrip.