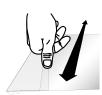

Turn the image around and do the same thing with the security tape. (Not lockung version).

Slow down the image with one hand when pulling out the locking key.

Let the image slowly roll into the system.

Replace the locking key underneath the system and make a functioning test. (see item 3 last page).