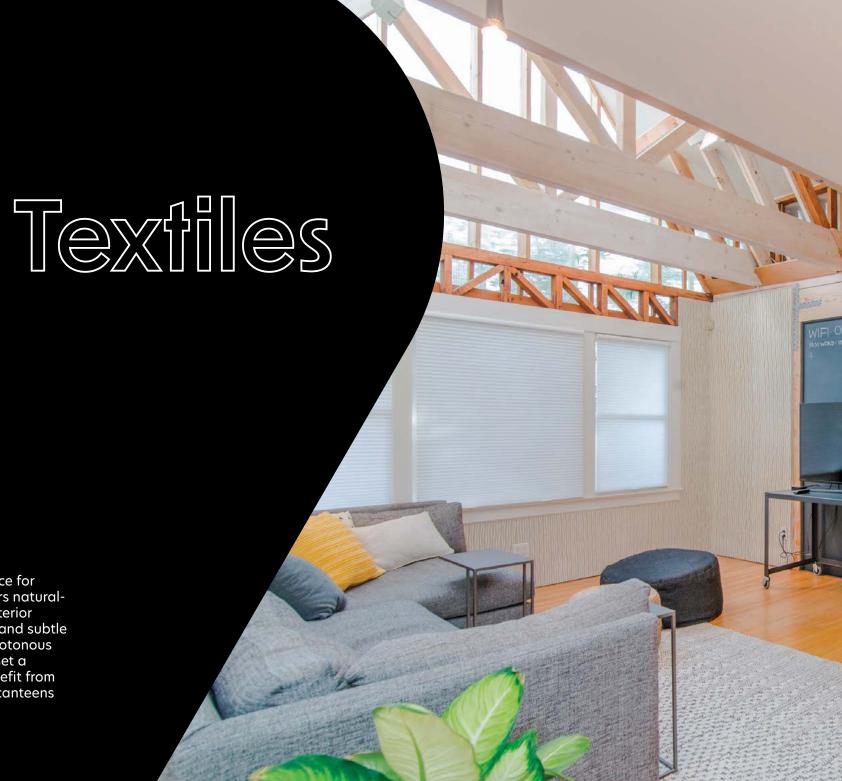

Textiles remain a popular choice for interior design. IP Refresh offers natural-looking designs to enhance interior spaces with texture, softness, and subtle sophistication. Transform monotonous walls into something special, set a soothing atmosphere and benefit from the easy-to-clean surfaces in canteens or hotels.