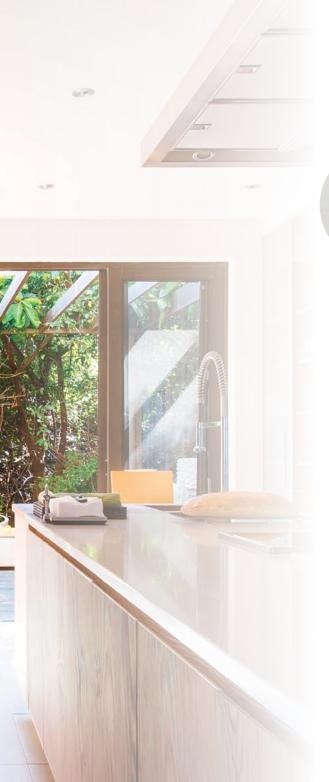

Refreshing existing surfaces is much better than throwing away and replacing. By wrapping items, you can offer a renovation with less down time, labour costs and waste.

Say goodbye to dust, noise, and hassle.

Width: 122cm

**Usage:** internal applications **Typical applications:** walls, doors,

cupboards, tables, etc

**Ideal for:** retail, hospitality, hotels, schools, restaurants, events,

exhibitions, homes

The range offers a selection of colours inspired by the latest interior design trends. Blend them with natural surfaces to create a lively atmosphere or use them as colourful accents to liven up monotonous rooms. And there's no need to paint and outgas the room, the installer just needs to prime the wall and apply. Colour transformation in a flash!