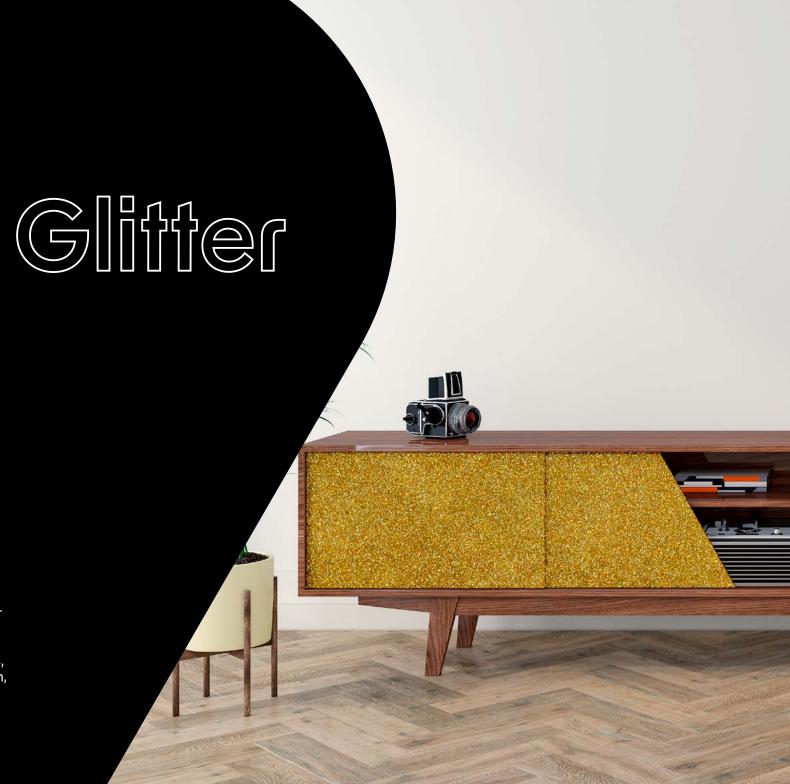

Glitter is thrilling, exciting and eyecatching making it the right choice for attracting attention and emphasising surfaces. Whether you want to make a big statement or have lively accents, glitter can add magic in a child's room, attract attention in shops or be a shining highlight in a bar.