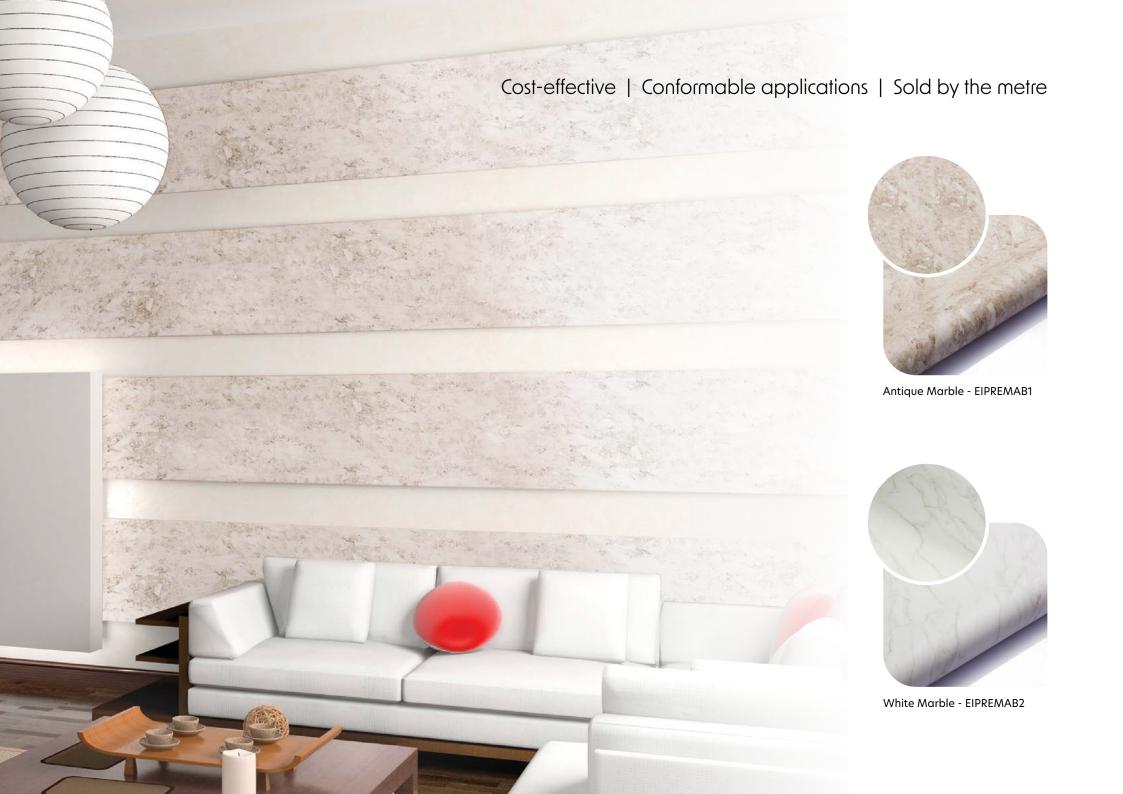

### Cost-effective | Conformable applications | Sold by the metre

The marble look has always been timeless. Historical, yet modern. Its elegance creates surfaces that blend in with many interiors and become the centre of attention. Give a bathroom a rustic look, transform concrete columns into elegant room elements or upgrade restaurant tables.

Glacier Textile - EIPREFAB1

Grey Textile - EIPREFAB2

Natural Textile - EIPREFAB3

Stone is one of the oldest building materials. Bring an industrial and refined look to any room, use it as a background on walls to complement a room, make cupboards appear like they are integrated in the wall. You can get very creative with these adaptable films.