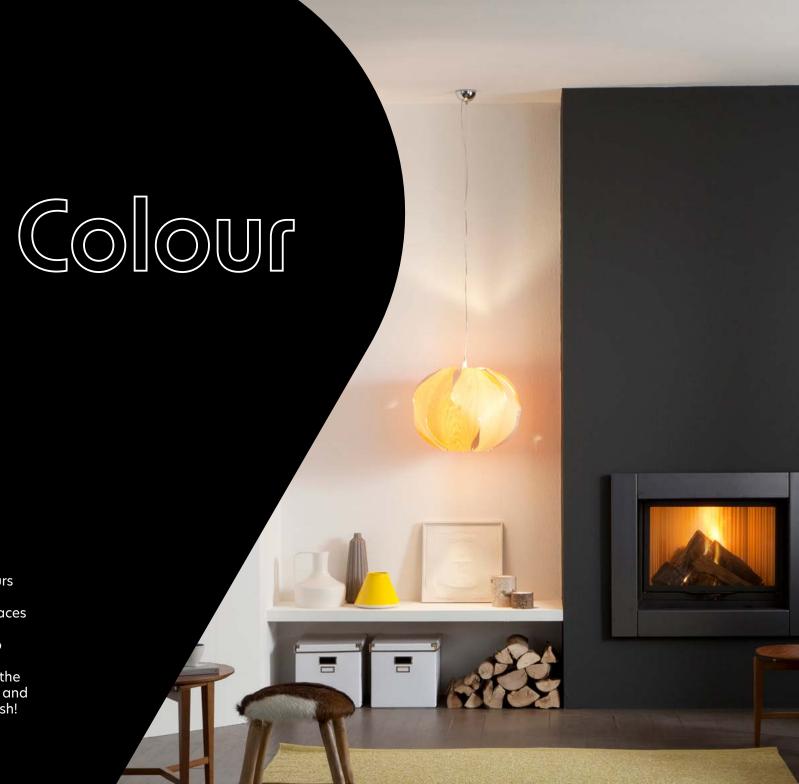

Width: 122cm

**Usage:** internal applications **Typical applications:** walls, doors,

cupboards, tables, etc

**Ideal for:** retail, hospitality, hotels, schools, restaurants, events,

exhibitions, homes

The range offers a selection of colours inspired by the latest interior design trends. Blend them with natural surfaces to create a lively atmosphere or use them as colourful accents to liven up monotonous rooms. And there's no need to paint and outgas the room, the installer just needs to prime the wall and apply. Colour transformation in a flash!