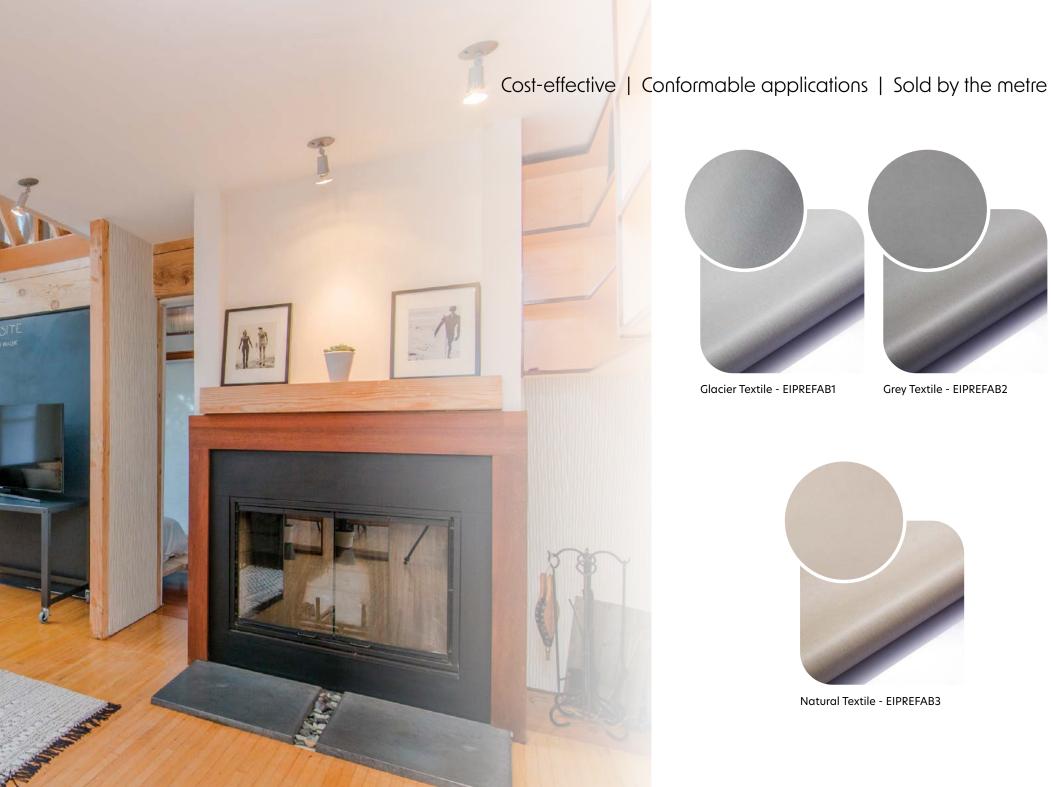

Textiles remain a popular choice for interior design. IP Refresh offers natural-looking designs to enhance interior spaces with texture, softness, and subtle sophistication. Transform monotonous walls into something special, set a soothing atmosphere and benefit from the easy-to-clean surfaces in canteens or hotels.

Glacier Textile - EIPREFAB1

Grey Textile - EIPREFAB2

Natural Textile - EIPREFAB3

Stone is one of the oldest building materials. Bring an industrial and refined look to any room, use it as a background on walls to complement a room, make cupboards appear like they are integrated in the wall. You can get very creative with these adaptable films.