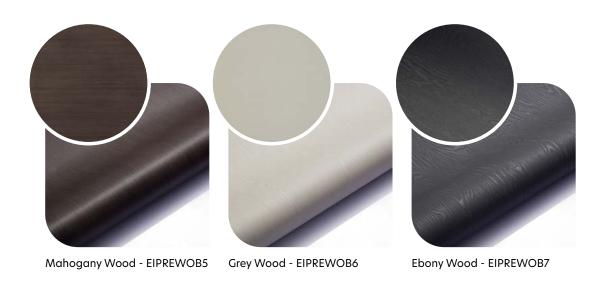

Wood creates a sense of well-being and cosiness with its natural look. Our range offers a wide array of forest-inspired textures that shape the tone of a room like only nature can. Use the various wood decors to bring surfaces to life. Refresh tables, doors, counters and walls to give them a rustic feel.