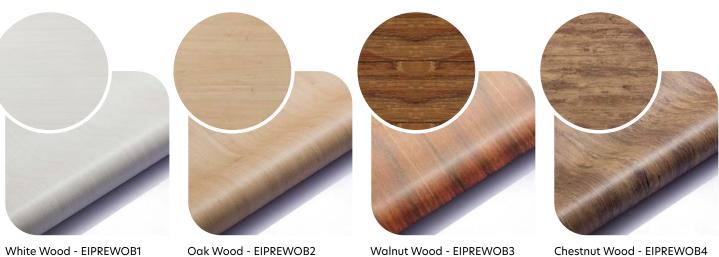

Wood creates a sense of well-being and cosiness with its natural look. Our range offers a wide array of forest-inspired textures that shape the tone of a room like only nature can. Use the various wood decors to bring surfaces to life. Refresh tables, doors, counters and walls to give them a rustic feel.