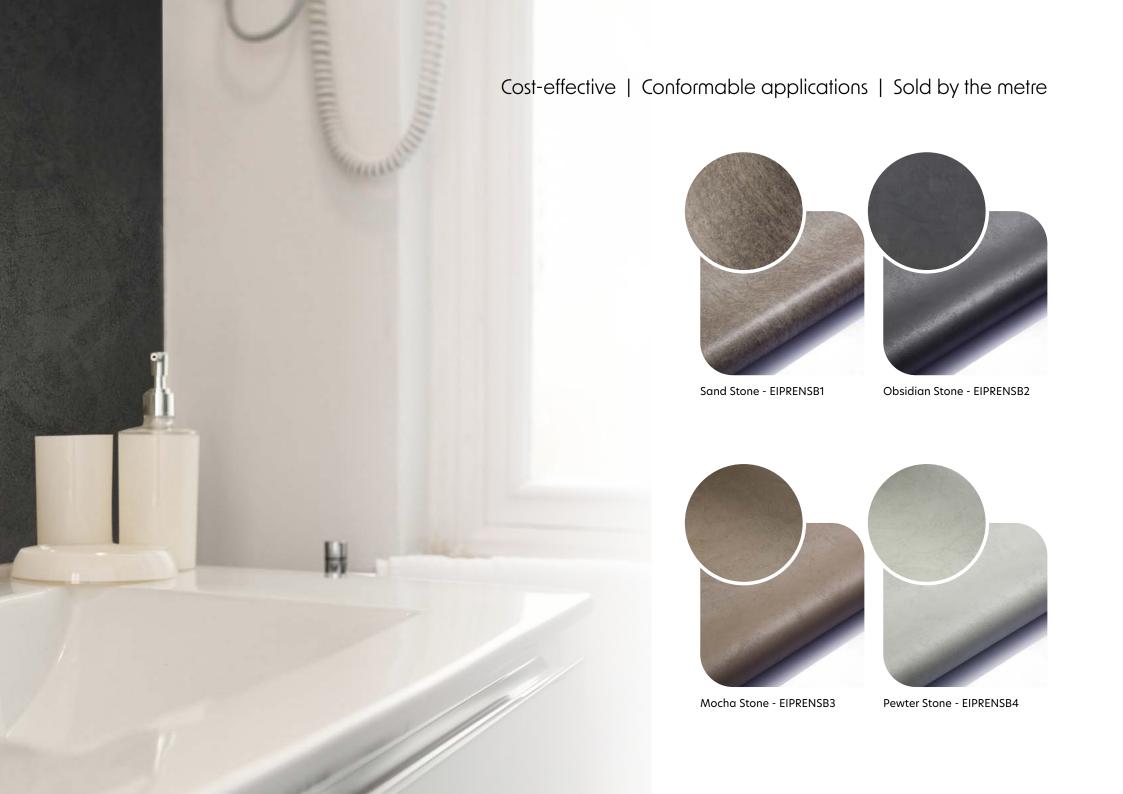

## Cost-effective | Conformable applications | Sold by the metre

Thickness (film only):  $\pm 200 \mu m$  depending on the pattern

Adhesive: permanent Max. durability: 5 years

**Application temperature:** 12°C to 38°C (on clean and dry surfaces)

Glacier Textile - EIPREFAB1

Grey Textile - EIPREFAB2

Natural Textile - EIPREFAB3

Stone is one of the oldest building materials. Bring an industrial and refined look to any room, use it as a background on walls to complement a room, make cupboards appear like they are integrated in the wall. You can get very creative with these adaptable films.