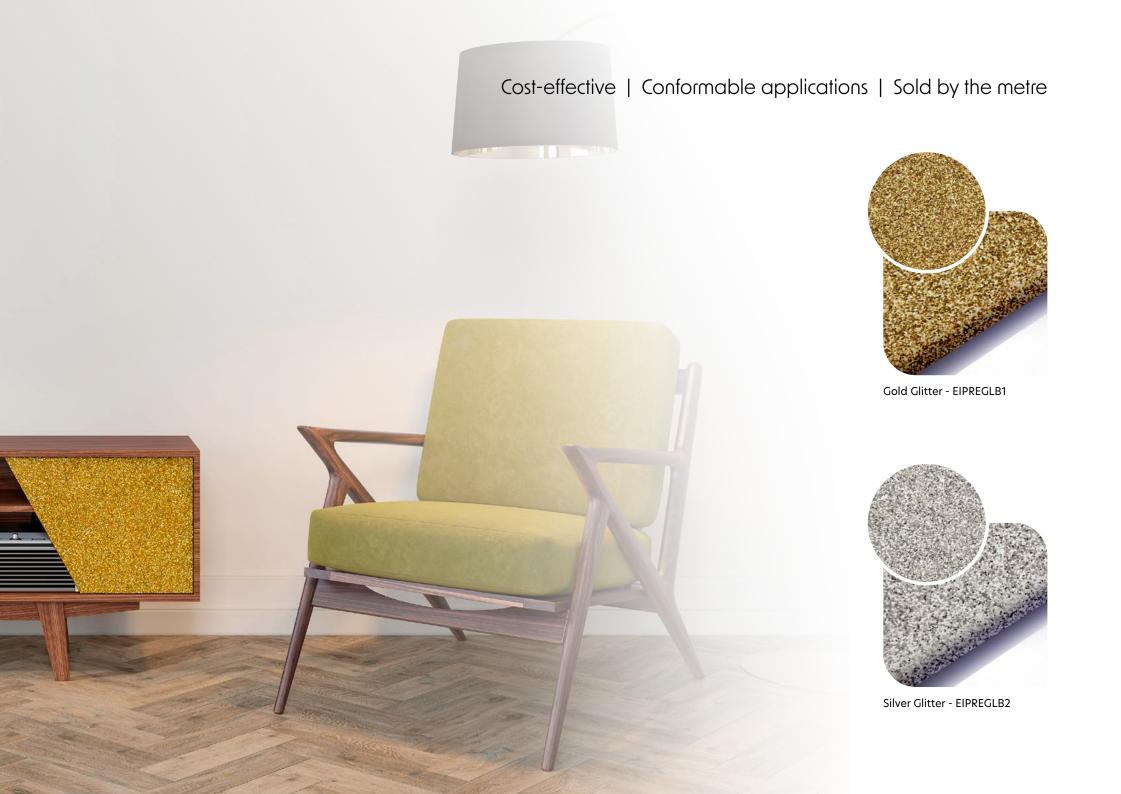

Glitter is thrilling, exciting and eyecatching making it the right choice for attracting attention and emphasising surfaces. Whether you want to make a big statement or have lively accents, glitter can add magic in a child's room, attract attention in shops or be a shining highlight in a bar.