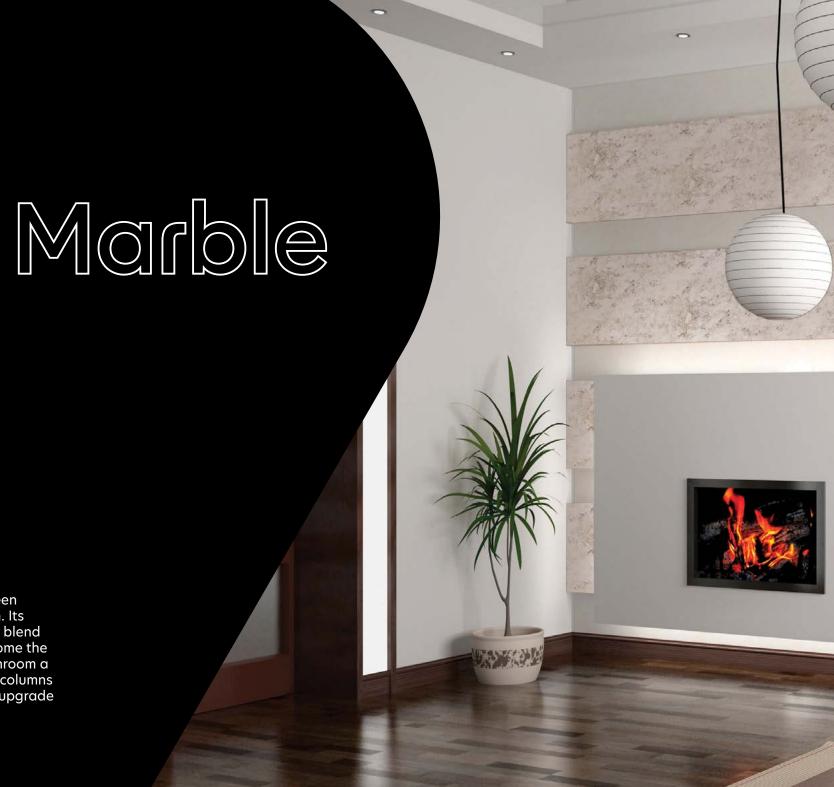

### Cost-effective | Conformable applications | Sold by the metre

The marble look has always been timeless. Historical, yet modern. Its elegance creates surfaces that blend in with many interiors and become the centre of attention. Give a bathroom a rustic look, transform concrete columns into elegant room elements or upgrade restaurant tables.