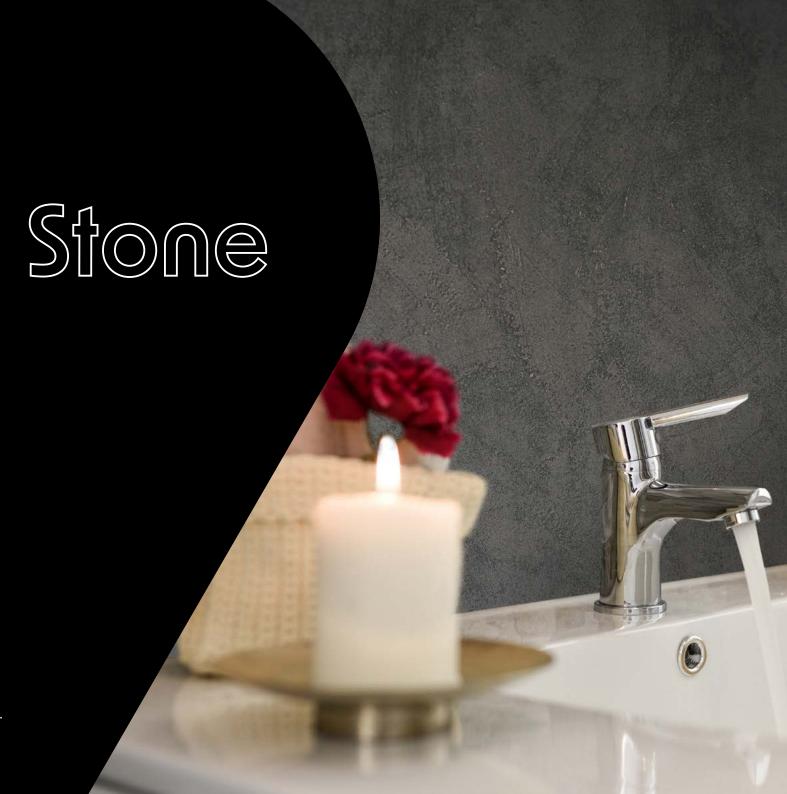

Glacier Textile - EIPREFAB1

Grey Textile - EIPREFAB2

Natural Textile - EIPREFAB3

Stone is one of the oldest building materials. Bring an industrial and refined look to any room, use it as a background on walls to complement a room, make cupboards appear like they are integrated in the wall. You can get very creative with these adaptable films.