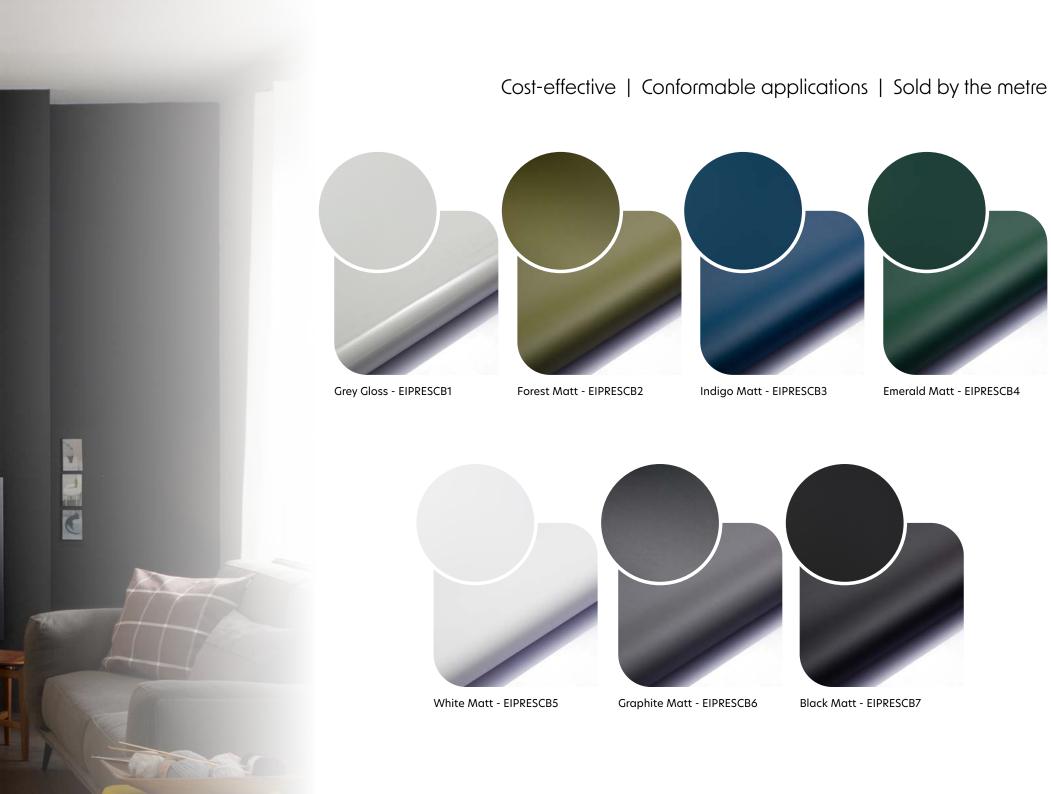

## Cost-effective | Conformable applications | Sold by the metre

Thickness (film only):  $\pm 200 \mu m$  depending on the pattern

Adhesive: permanent Max. durability: 5 years

**Application temperature:** 12°C to 38°C (on clean and dry surfaces)

Width: 122cm

**Usage:** internal applications **Typical applications:** walls, doors,

cupboards, tables, etc

**Ideal for:** retail, hospitality, hotels, schools, restaurants, events,

exhibitions, homes

The range offers a selection of colours inspired by the latest interior design trends. Blend them with natural surfaces to create a lively atmosphere or use them as colourful accents to liven up monotonous rooms. And there's no need to paint and outgas the room, the installer just needs to prime the wall and apply. Colour transformation in a flash!