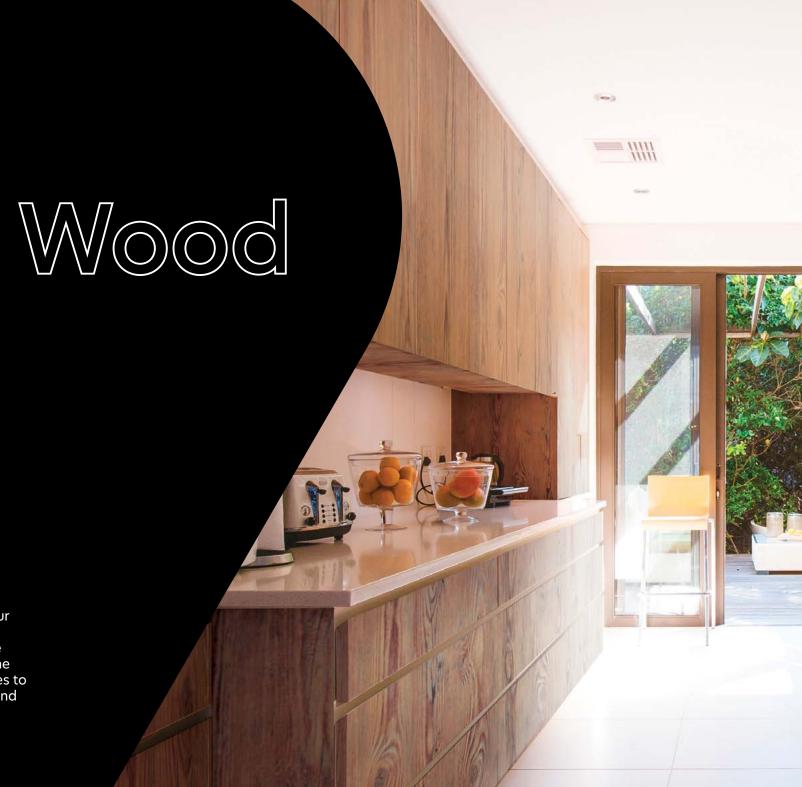

Wood creates a sense of well-being and cosiness with its natural look. Our range offers a wide array of forest-inspired textures that shape the tone of a room like only nature can. Use the various wood decors to bring surfaces to life. Refresh tables, doors, counters and walls to give them a rustic feel.