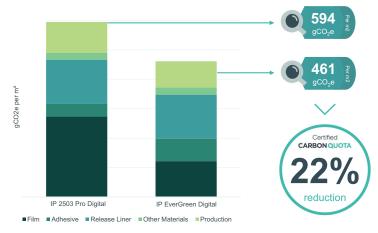

Our ImagePerfect EverGreen Signage and Digital products show a significant reduction in their environmental impact compared to the equivalent standard choices, evidenced by a 15% and 22% reduction in their carbon footprint respectively.

## **Digital films**