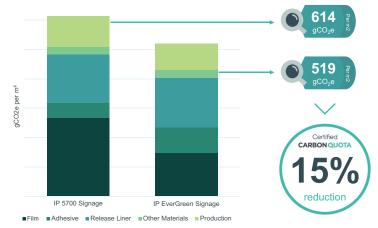

Our ImagePerfect EverGreen Signage and Digital products show a significant reduction in their environmental impact compared to the equivalent standard choices, evidenced by a 15% and 22% reduction in their carbon footprint respectively.

## Signage films