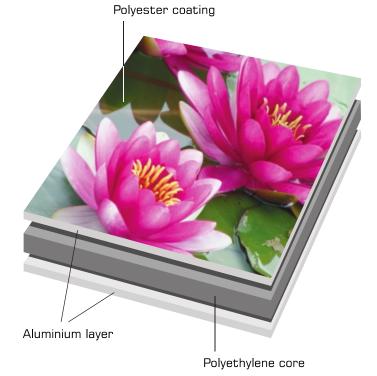

## Aluminium Composite Panel NEOBOND® digital

**NEOBOND®** digital aluminium composite panels are ideal for direct digital printing. Specially developed polyester coating shows high-quality image.

- Direct print on flat bed printers
- Strong ink adhesion
- Fine, sharp image
- Bright colours