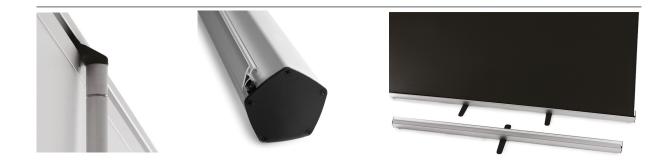

### COMPLETE PRODUCT

Base, telescopic pole, and clamp profile. 150 cm version comes with two telescopic poles. Comes with a durable nylon bag.

Weight (approx) 6,2/7,5 kg (inc. print)

### IMAGE

Installation instructions and templates can be found on spennare.com

| Width                                            | 125/150 cm                   |
|--------------------------------------------------|------------------------------|
| Height                                           | 160–225 cm (telescopic pole) |
| Bleed added at the bottom of 20 cm (not visible) |                              |