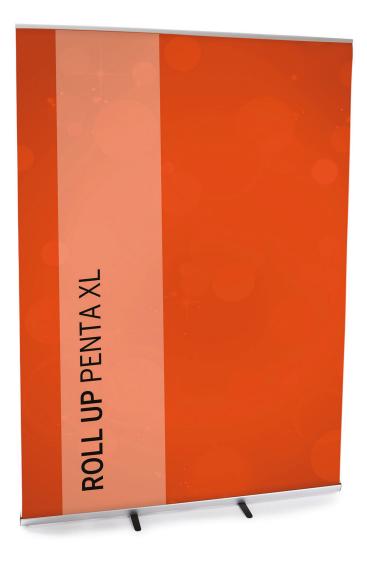

# Roll Up Penta XL

### COMPLETE PRODUCT

Base, telescopic pole, and clamp profile. 150 cm version comes with two telescopic poles. Comes with a durable nylon bag.

Weight (approx) 6,2/7,5 kg (inc. print)